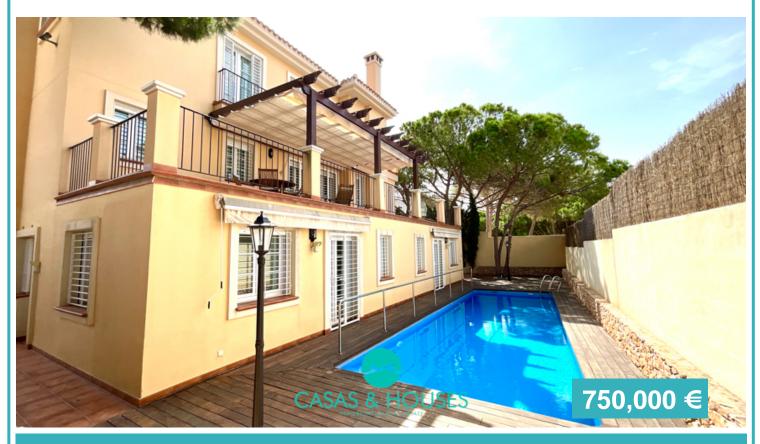

En trámite

We present a beautiful detached house in the heart of La Manga, Cala Del Pino, surrounded by a spectacular pine forest on the shores of the Mar Menor. It is very close to the Plaza Bohemia. The house is built on a plot of 650 m2, with a magnificent exterior space completely landscaped and cared for in detail, where you will find a beautiful swimming pool, an area prepared for barbecue and an access area for vehicles. The access to the house is through a beautiful hall. On this floor ...

**Appliances** Brand new **Furnished** Private pool Barbecue Central heating @en Garden Terrace

Bicycle storage Fitted wardrobes **Private Garage** 

www.casas-houses.com

| ramon@casas-houses.com

| (+34) 670811060