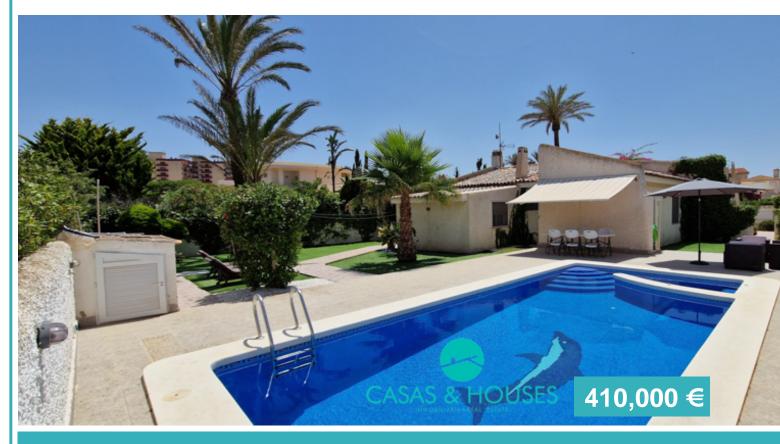

## Resumen

#4081 Referencia: Villa Tipo: LA MANGA.. Poblacion:

Polígono Y Urbanización:

Baños: Habitaciones: Superficie: 680m2

Certificación En trámite energética

The house, a detached villa on a 680 m2 plot, has a constructed are one level. Upon entering, we find it surrounded by a large outdoor s into several areas; on one side, a garden corner surrounded by palm various plants. At the rear of the house and next to the pool, there is area. The entrance to the house is flanked by a beautiful porch, a sp used for relaxing or even for breakfast in the morning ...

Appliances **Private Garage** Private pool Terrace

**Furnished** 

Suitable for persons with reduced mobility