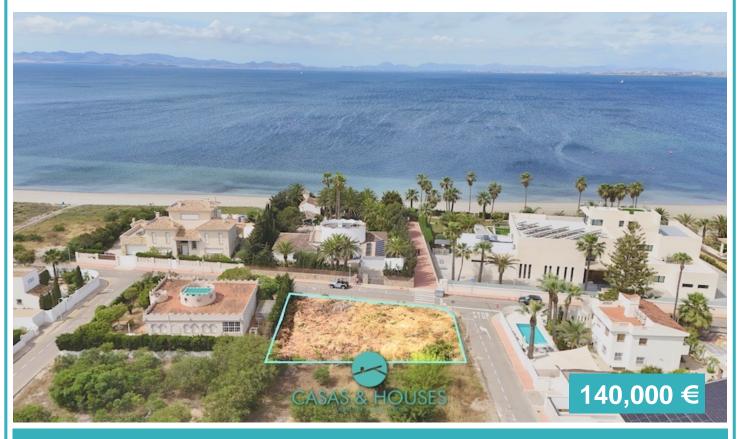

## Resumen

Referencia:

Poblacion:

Tipo:

Urbanización: Superficie:

Certificación energética #4101 Plot

LA MANGA.. Veneziola

558m2

En trámite

Location: Polígono E, km 18, La Manga del Mar Menor We present an excellent opportunity to acquire a plot located on the second line of the Mar Menor, in one of the most peaceful and pleasant areas of La Manga. This privileged location, within Polígono E at kilometer 18, is surrounded by nature, exclusive homes, and offers easy access to both the beaches and nearby amenities. Plot Features: Surface area: 558 m² Orientation: Southwest — ideal for enjoying the sun all day long and unforgettable sunsets. Location: Second line from ...