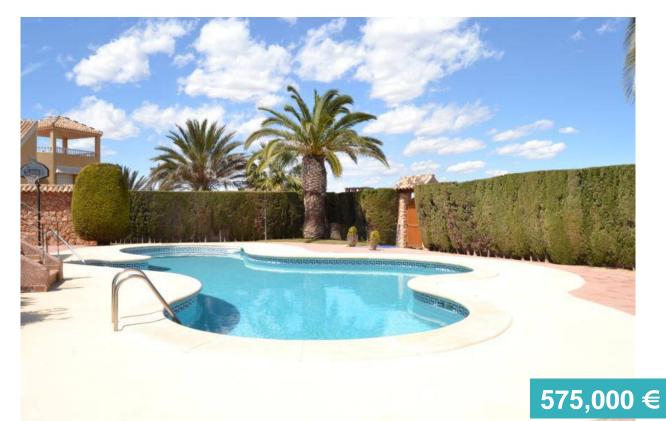

## ResumenReferencia:#3204Tipo:DetacTipo:DetacPoblacion:LA MUrbanización:VeneBaños:5Habitaciones:6Superficie:300mCertificaciónEn traenergéticaEn tra

#3208 Detached house LA MANGA.. Veneziola 5 6 300m2 En trámite This property is built on a plot of 1.300m<sup>2</sup> located next to the entrance of the famous cloverleaf shaped area of Veneziola. This area includes one of the best Mediterranean beaches and in the surrounding area you will also find all necessary amenities for a comfortable stay. The house is surrounded by a beautiful garden where you will find several areas outdoor ares to enjoy such as a barbecue, well maintained pool, shaded area and a magnificent tiered porch facing the pool. The villa has two entrances, one through the ...

Air Conditioning Fire place @en Jetty Sala de juegos Appliances Fitted wardrobes Playground area Sea views

Barbecue Furnished Private Garage Security Door Bicycle storage Garden Private pool Solarium @en